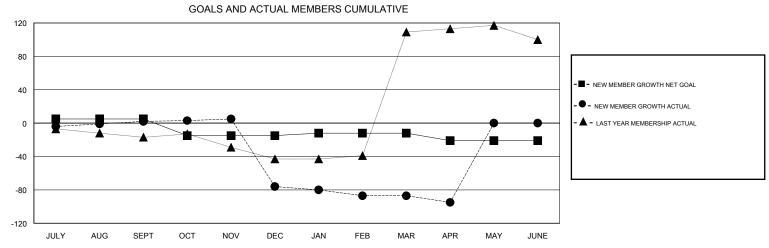

## Ton Soeters **LOCATION ENGLAND GMT CA** Clubs Members RESULTS FOR 2016-2017 RESULTS FOR 2016-2017 NEW CLUB GOAL NEW CLUBS DROPPED CLUBS NEW MEMBER GROWTH NEW MEMBER DROPPED QUARTER QUARTER NET GOAL (not reinstated GROWTH ACTUAL (not MEMBERS ACTUAL or transfers) reinstated or transfers) (including transfers) 0 5 37 35 JULY/AUG/SEPT JULY/AUG/SEPT 0 1 1 -20 22 100 OCT/NOV/DEC OCT/NOV/DEC 0 0 0 3 23 34 JAN/FEB/MAR JAN/FEB/MAR 0 0 0 APR/MAY/JUNE APR/MAY/JUNE -9 5 13